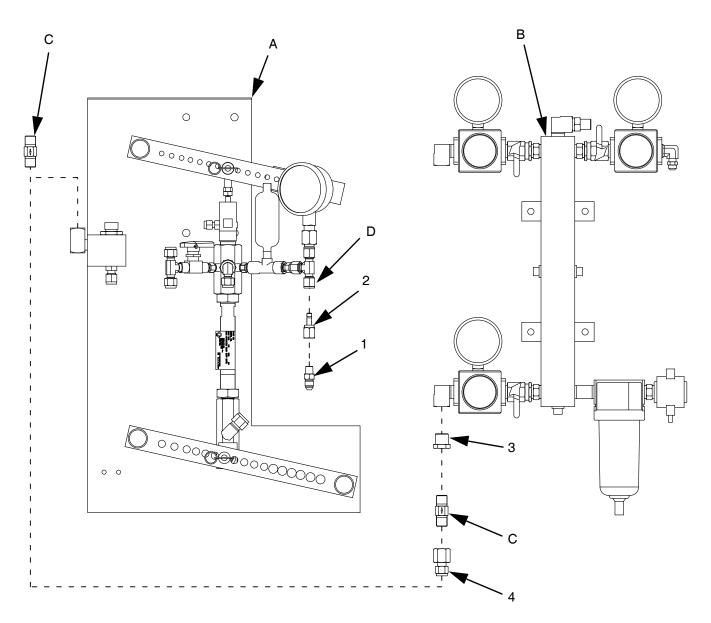

#### Key:

- A LPA-160-08, Catalyst pump assembly
- B MPB-375, Air manifold
- C 21215-00, Check valve
- D Catalyst pump outlet

| Ref | Part<br>Number | Description                             | Qty | Fitting |
|-----|----------------|-----------------------------------------|-----|---------|
| 1   | 124803         | JIC 04 (male) x<br>1/8 NPT (male)       | 1   | (CO     |
| 2   | 22017-01       | 1/4 tube (male) x<br>1/8 npt (female)   | 1   |         |
| 3   | 7596-02        | 3/8 npt (male) x<br>1/4 npt (female)    | 1   | ÔD      |
| 4   | LPA-143        | 1/4 tube (female) x<br>1/4 npt (female) | 1   |         |

#### Parts Included in Kit 125843

#### Installation

fluid, perform **Pressure Relief Procedure** before connecting fittings. See RS gun manual 3A0232.

- 1. Install fitting 7596-02 (ref. 3) into the air manifold (B).
- 2. Remove the check valve (C) from the catalyst pump assembly (A) then install into fitting 7596-02 (ref. 3).
- 3. Install fitting LPA-143 (ref. 4) onto the check valve (C) removed in the previous step.
- 4. Remove the old catalyst pump connection hose from catalyst pump outlet (D).
- 5. Install fitting 22017-01 (ref. 2) into catalyst pump outlet (D).
- 6. Install fitting 124803 (ref. 1) into fitting 220127-01 (ref. 2).
- 7. Connect and configure air, material and catalyst hoses. See RS Gun manual 3A0232 for detailed instructions.