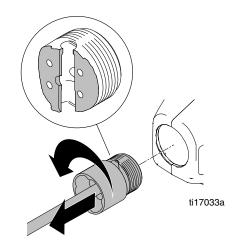

# **Replacement Instructions**

- 1. Perform Pressure Relief Procedure, page 1.
- Remove Tip/Guard Assembly.

3. Place CleanShot tool onto socket wrench with 1/4 in. extension.

 Use four-flute end of supplied tool to remove old CleanShot valve.

**NOTE:** If CleanShot valve has been broken, use four-pin end of supplied tool to remove old CleanShot.

#### **NOTICE**

IT IS CRITICAL that the four-pins of the socket be FULLY inserted into the four holes of the broken valve, and the rachet be pushed into the valve as it is being removed. If the socket is not fully inserted, the pins may break and the tool will be destroyed.