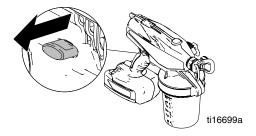

# **CleanShot Replacement Kit for Fine Finish Hand-Held Sprayers**

3A1701A



#### IMPORTANT SAFETY INSTRUCTIONS

For complete warnings and safety instructions, see sprayer manual.

## **Pressure Relief Procedure**







Do not operate or spray near children. Do not aim the sprayer at, or spray any person or animal. Keep hands and other body parts away from the front of the sprayer. For example, do not try to stop the paint flow with any part of the body.

This sprayer builds up an internal pressure of 1700 psi during use. Follow this **Pressure Relief Procedure** whenever you stop spraying and before cleaning, checking, servicing, or transporting equipment to prevent serious injury.

1. Engage trigger lock.



2. Put prime/relief valve UP to release pressure.



### CleanShot Replacement Kit 24J433



# **Replacement Instructions**







- 1. Perform Pressure Relief Procedure, page 1.
- Remove Tip/Guard Assembly.



3. Place CleanShot tool onto socket wrench with 1/4 in. extension.



 Use four-flute end of supplied tool to remove old CleanShot valve.



**NOTE:** If CleanShot valve has been broken, use four-pin end of supplied tool to remove old CleanShot.

#### **NOTICE**

IT IS CRITICAL that the four-pins of the socket be FULLY inserted into the four holes of the broken valve, and the rachet be pushed into the valve as it is being removed. If the socket is not fully inserted, the pins may break and the tool will be destroyed.



 Install new CleanShot valve, make sure o-ring between pump a