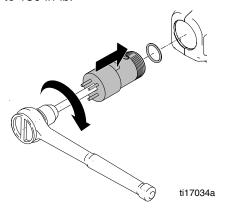

 Install new CleanShot valve, make sure o-ring between pump and valve is installed. Torque valve to 150 in-lb.

All written and visual data contained in this document reflects the latest product information available at the time of publication.