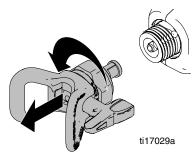

# **Replacement Instructions**

- 1. Perform Pressure Relief Procedure, page 1.
- Remove Tip/Guard Assembly.

3. Place CleanShot tool onto socket wrench with 1/4 in. extension.

 Use four-flute end of supplied tool to remove old CleanShot valve.