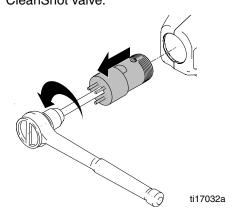

 Install new CleanShot valve, make sure o-ring between pump and valve is installed. Torque valve to 150 in-lb.

All written and visual data contained in this document reflects the latest product information available at the time of publication.