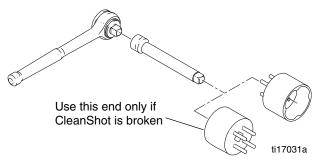

# **Replacement Instructions**

- 1. Perform Pressure Relief Procedure, page 1.
- Remove Tip/Guard Assembly.

3. Place CleanShot tool onto socket wrench with 1/4 in. extension.

 Use four-flute end of supplied tool to remove old CleanShot valve.

**NOTE:** If CleanShot valve has been broken, use four-pin end of supplied tool to remove old CleanShot.

#### **NOTICE**

IT IS CRITICAL that the four-pins of the socket be FULLY inserted into the four holes of the broken valve, and the rachet be pushed into the valve as it is being removed. If the socket is not fully inserted, the pins may break and the tool will be destroyed.