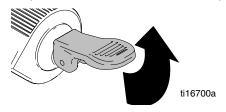

# **CleanShot Replacement Kit for Fine Finish Hand-Held Sprayers**

3A1701A



#### IMPORTANT SAFETY INSTRUCTIONS

For complete warnings and safety instructions, see sprayer manual.

## **Pressure Relief Procedure**







Do not operate or spray near children. Do not aim the sprayer at, or spray any person or animal. Keep hands and other body parts away from the front of the sprayer. For example, do not try to stop the paint flow with any part of the body.

This sprayer builds up an internal pressure of 1700 psi during use. Follow this **Pressure Relief Procedure** whenever you stop spraying and before cleaning, checking, servicing, or transporting equipment to prevent serious injury.

1. Engage trigger lock.



2. Put prime/relief valve UP to release pressure.



### CleanShot Replacement Kit 24J433



# **Replacement Instructions**







- 1. Perform Pressure Relief Procedure, page 1.
- Remove Tip/Guard Assembly.



3. Place CleanShot tool onto socket wrench with 1/4 in. extension.



 Use four-flute end of supplied tool to remove old CleanShot valve.



**NOTE:** If CleanShot valve has been broken, use four-pin end of supplied tool to remove old CleanShot.

#### **NOTICE**

IT IS CRITICAL that the four-pins of the socket be FULLY inserted into the four holes of the broken valve, and the rachet be pushed into the valve as it is being removed. If the socket is not fully inserted, the pins may break and the tool will be destroyed.



 Install new CleanShot valve, make sure o-ring between pump and valve is installed. Torque valve to 150 in-lb.