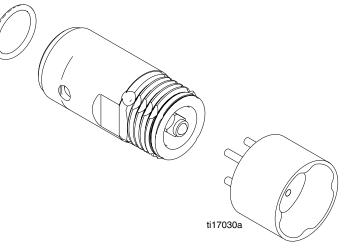

# **Replacement Instructions**

- 1. Perform Pressure Relief Procedure, page 1.
- Remove Tip/Guard Assembly.

3. Place CleanShot tool onto socket wrench with 1/4 in. extension.

 Use four-flute end of supplied tool to remove old CleanShot valve.

**NOTE:** If CleanShot valve has been broken, use four-pin end of supplied tool to remove old CleanShot.

#### **NOTICE**

IT IS CRITICAL that the four-pins of the socket be FULLY inserted into the four holes of the broken valve, and the rachet be pushed into the valve as it is being removed. If the socket is not fully inserted, the pins may break and the tool will be destroyed.

 Install new CleanShot valve, make sure o-ring between pump and valve is installed. Torque valve to 150 in-lb.

All written and visual data contained in this document reflects the latest product information available at the time of publication.