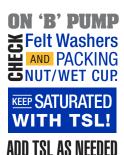

#### REACTOR EQUIPMENT

PERFORM PUMP STALL CHECK

PURP STALL CHECK

Internal Pump Seals

**GUNS: FUSION AP, CS & PROBLER P2** 

AP AND CS ONLY

FOLLOW US ON TWITTER @ GRACOSPRAYFOAM