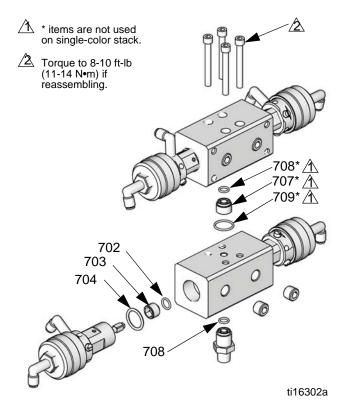

### 24H254

| Ref. | Description                     | Qty |
|------|---------------------------------|-----|
| 702  | O-RING                          | 4   |
| 703  | RETAINER, seat, dump valve, sst | 4   |
| 704  | O-RING, PTFE                    | 4   |
| 707  | SPACER, manifold, sst           | 1   |
| 708  | O-RING, PTFE                    | 2   |
| 709  | O-RING                          | 1   |
|      |                                 |     |

# 264187

| Ref. | Description                      | Qty |
|------|----------------------------------|-----|
| 702  | O-RING                           | 4   |
| 703  | RETAINER, seat, dump valve, peek | 4   |
| 704  | O-RING, PTFE                     | 4   |
| 707  | SPACER, manifold, sst            | 1   |
| 708  | O-RING, PTFE                     | 2   |
| 709  | O-RING                           | 1   |
|      |                                  |     |