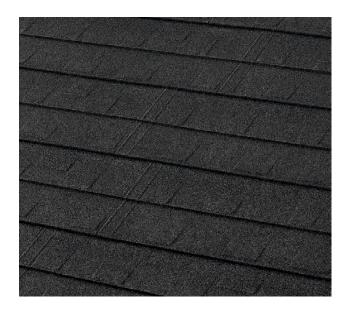

## PRODUCT INFORMATION

Reflectivity: 0.04

Aged Ref. (3 yr): N/A

Emmisivity: 0.89

Aged Em. (3 yr) N/A

SRI: **-2** 

Aged SRI (3 yr): N/A

Profile: GRANITE-RIDGE Shingle

Color Name: Charcoal

SKU Number: 4DBP9104000

Product Weight: Lightweight 1.5 Lbs per Sq Ft

Installation Type: Direct (Only)

Pallet Layout: Left-to-Right (Only)

Fastening: Concealed

Batten Spacing: N/A

Available Regions: Nationwide