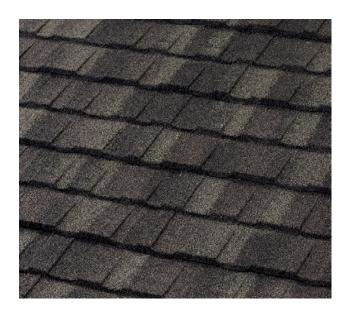

## PRODUCT INFORMATION

Reflectivity: 0.04

Aged Ref. (3 yr): N/A

Emmisivity: 0.89

Aged Em. (3 yr) N/A

SRI: **-2** 

Aged SRI (3 yr): N/A

Profile: COTTAGE Shingle

Color Name: Charcoal-HD

SKU Number: 4DCP91040HD

Product Weight: Lightweight 1.5 Lbs per Sq Ft

Installation Type: Direct (Only)

Pallet Layout: Left-to-Right (Only)

Fastening: Exposed

Batten Spacing: N/A

Available Regions: Nationwide