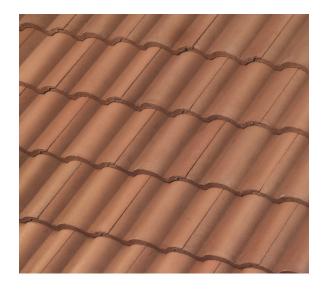

## PRODUCT INFORMATION

Profile: Villa 900

Color Name: Goldenrod

SKU Number: **1VICS6116** 

Product Type: Standard Weight

Color: Orange

**Available Regions:** 

Pacific Northwest, Northern California, Southern California, Canada

## Tile Specifications:

Size: **17" x 13"** 

Coverage: 87

Approx. Installed Weight: 900 lbs

Pieces per Pallet: 308

Squares per Pallet: 3.54

Approx. Weight per Pallet: 3327 lbs

**Cool Rated Product** 