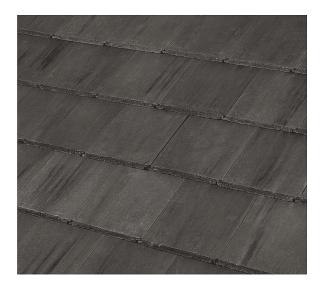

| Profile:      | Saxony 900 Slate                     |
|---------------|--------------------------------------|
| Color Name:   | Charcoal Blend                       |
| SKU Number:   | 1FACS1430                            |
| Product Type: | Standard Weight                      |
| Color:        | Grey, Black, Multicolor              |
|               | Available Regions:                   |
|               | Southern California, Canada, Pacific |

Northwest, Northern California, Southern Nevada Tile Specifications:

| Size:                      | 17" x 13" |
|----------------------------|-----------|
| Coverage:                  | 85        |
| Approx. Installed Weight:  | 910 lbs   |
| Pieces per Pallet:         | 288       |
| Squares per Pallet:        | 3.39      |
| Approx. Weight per Pallet: | 3405 lbs  |

\*Calculated Aged Value

The printed color shown here may vary from actual available tile color and should not be used to color match. Please contact your local Sales Representative for actual tile samples.