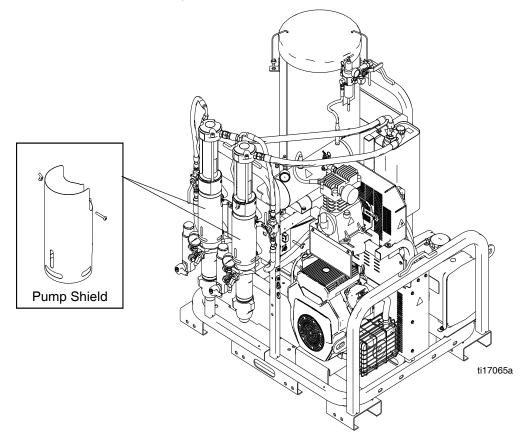

To comply with CE directives, the hydraulic pump shield must be installed.

# Installation of Pump Shield

- 1. Install pump shield into pump.
- 2. Use provided fasteners to secure in place.

All written and visual data contained in this document reflects the latest product information available at the time of publication. Graco reserves the right to make changes at any time without notice.