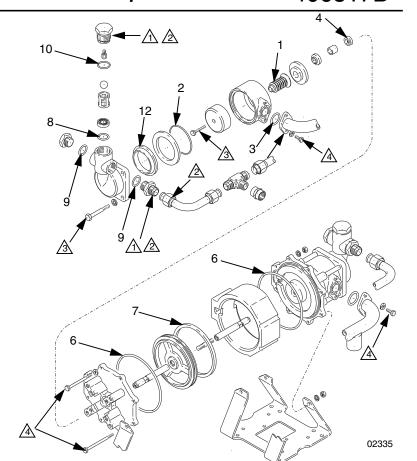

## **Important Safety Instructions**

Read all warnings and instructions in your pump manual. Save those instructions.

Kit 24C135 for 400 Series Kit 24C131 for 1200 Series Kit 24C133 for 2500 Series

| 74                  |                                         |      |
|---------------------|-----------------------------------------|------|
| Ref.                | Description                             | Qty. |
| 1                   | BELLOWS, Glutton                        | 2    |
| 2                   | PACKING, o-ring                         | 2    |
| 3                   | PACKING, o-ring (for 24C131 and 24C135) | 4    |
|                     | PACKING, o-ring (for 24C133)            | 2    |
| 4                   | PACKING, u-cup                          | 2    |
| 6                   | PACKING, o-ring                         | 2    |
| 7                   | SEAL, quad                              | 1    |
| 8                   | PACKING, o-ring                         | 2    |
| 9                   | PACKING, o-ring                         | 4    |
| 10                  | PACKING, o-ring                         | 2    |
| 12                  | SEAL, piston                            | 2    |
| ↑ Lubricate threads |                                         |      |