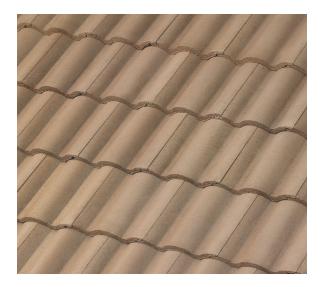

| Color Name:   | Dunes Tan                         |
|---------------|-----------------------------------|
| SKU Number:   | 1VICS0198                         |
| Product Type: | Standard Weight                   |
| Color:        | Tan                               |
|               | Available Regions:                |
|               | Canada Bacific Northwest Northern |

Villa 900

Profile:

Canada, Pacific Northwest, Northern California, Southern California

## **Tile Specifications:**

| Size:                      | 17" x 13" |
|----------------------------|-----------|
| Coverage:                  | 87        |
| Approx. Installed Weight:  | 900 lbs   |
| Pieces per Pallet:         | 308       |
| Squares per Pallet:        | 3.54      |
| Approx. Weight per Pallet: | 3327 lbs  |