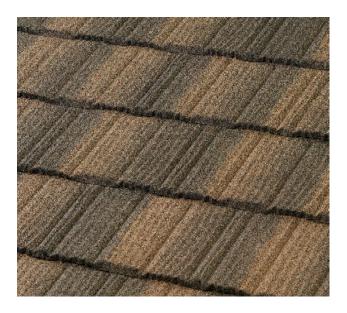

## PRODUCT INFORMATION

Reflectivity: 0.08

Aged Ref. (3 yr): N/A

Emmisivity: 0.89

Aged Em. (3 yr) N/A

**SRI: 3** 

Aged SRI (3 yr): N/A

Color Name: Country Blend

SKU Number: 4DAP93145SF

Product Weight: Lightweight 1.5 Lbs per Sq Ft

Installation Type: Direct or Batten

Pallet Layout: Left-to-Right or Right-to-Left

Fastening: Exposed

Batten Spacing: 14.5" (368mm)

Profile: PINE-CREST Shake