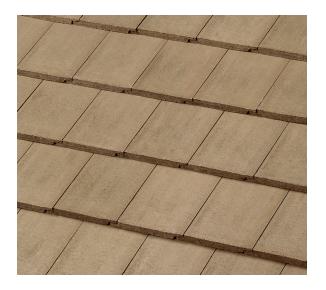

Profile: Color Name:

SKU Number:

Product Type:

Color:

Tan

Available Regions:

**Standard Weight** 

Saxony 900 Slate

**Dunes Tan** 

1FACS0198

Northern California, Southern California, Canada, Pacific Northwest

## **Tile Specifications:**

| Size:                      | 17" x 13" |
|----------------------------|-----------|
| Coverage:                  | 85        |
| Approx. Installed Weight:  | 930 lbs   |
| Pieces per Pallet:         | 288       |
| Squares per Pallet:        | 3.39      |
| Approx. Weight per Pallet: | 3405 lbs  |