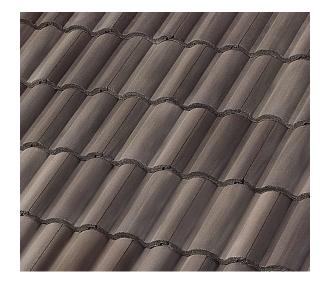

## PRODUCT INFORMATION

Profile: Villa 900

Color Name: Sepia

SKU Number: **1VICS3370** 

Product Type: Standard Weight

Color: **Brown** 

Available Regions:

Southern California, Northern California