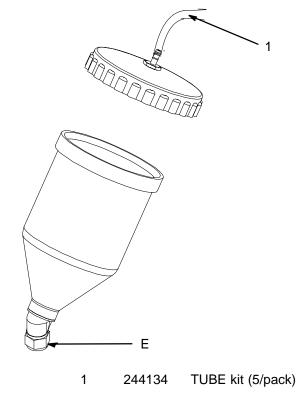

#### Attaching the Cup–Over

- 1. Thread fitting E on the cup–over and fluid fitting D on the gun together.
- **2.** Use the Graco wrench tool included with your gun to fasten securely.
- **3.** To ensure air tube 1 is clear of the trigger during use, before connecting the air tube to the gun barb, route it through gun hook and then connect it to gun barb.