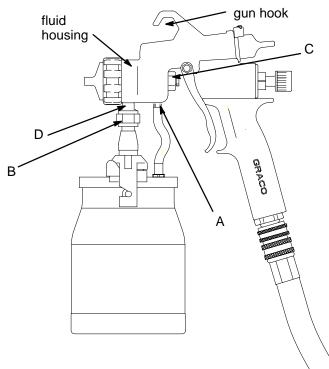

- **1.** Turn off air supply to gun.
- 2. Relieve pressure following the **Pressure Relief Procedure** provided on the front of this instruction sheet or in manual 309317.
- **3.** Using a needle nose pliers remove air tube from barb on bottom of gun (A)
- **4.** Using the Graco wrench tool included with your gun, loosen cup fitting B. Detach the gun from the cup.
- 5. Using the Graco wrench, loosen nut C.
- 6. Rotate fluid house until fluid fitting D is on top of the gun.
- **7.** Retighten nut C using the Graco wrench tool included with your gun.