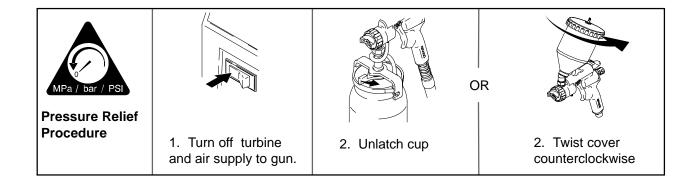

### 

Relieve all fluid pressure in the system before you install, remove, or replace any parts. See the **Pressure Relief Procedure** below or for more information refer to Operating Instructions manual 309317.

- **1.** Turn off air supply to gun.
- 2. Relieve pressure following the **Pressure Relief Procedure** provided on the front of this instruction sheet or in manual 309317.
- **3.** Using a needle nose pliers remove air tube from barb on bottom of gun (A)
- **4.** Using the Graco wrench tool included with your gun, loosen cup fitting B. Detach the gun from the cup.
- 5. Using the Graco wrench, loosen nut C.
- 6. Rotate fluid house until fluid fitting D is on top of the gun.
- **7.** Retighten nut C using the Graco wrench tool included with your gun.