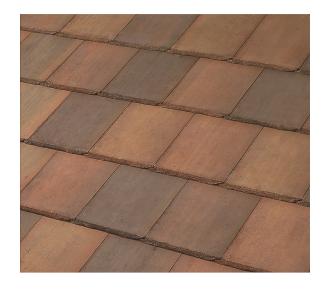

## PRODUCT INFORMATION

Profile: Saxony 900 Slate

Color Name: **Tesoro Blend** 

SKU Number: 1FACS3270

Product Type: Standard Weight

> Color: Orange, Red, Brown, Multicolor

> > Available Regions:

Pacific Northwest, Northern California, Southern California, Canada

## **Tile Specifications:**

Size: 17" x 13"

85 Coverage:

Approx. Installed Weight: 930 lbs

> Pieces per Pallet: 288

Squares per Pallet: 3.39

Approx. Weight per Pallet: 3405 lbs

Weathered