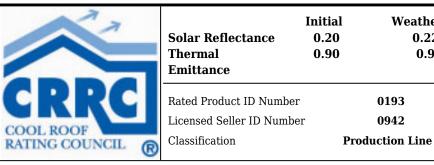

0.22

0.9

0193

0942

**Cool Rated Product** 

Reflectivity: 0.20

Aged Ref. (3 yr): 0.22 0.90

0.9 Aged Em. (3 yr):

Emmisivity:

SRI: 19

Aged SRI (3 yr): 22

> CRRC ID#: 0193

> Seller ID#: 0942

\*Calculated Aged Value

The printed color shown here may vary from actual available tile color and should not be used to color match. Please contact your local Sales Representative for actual tile samples.