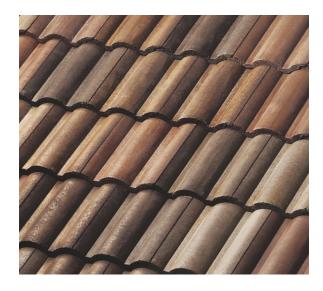

## PRODUCT INFORMATION

Profile: Villa 900

Color Name: Cliffside

SKU Number: **1VICS3940** 

Product Type: Standard Weight

Color: Orange, Brown, Tan, Multicolor

Available Regions:

**Southern California** 

17" x 13"

900 lbs

87

308

| 77                          |   |
|-----------------------------|---|
|                             |   |
| CRRC                        |   |
| COOL ROOF<br>RATING COUNCIL | R |