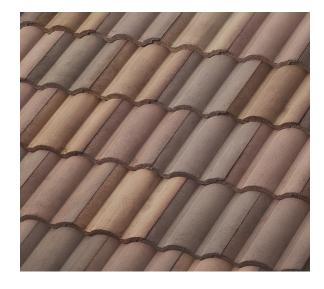

## PRODUCT INFORMATION

Profile: Villa 900

Color Name: Garnet Blend

SKU Number: **1VICS3182** 

Product Type: Standard Weight

Color: Multicolor, Red, Grey, Brown

**Available Regions:** 

**Southern California** 

## **Tile Specifications:**

Size: **17" x 13"** 

Coverage: **87** 

Approx. Installed Weight: 900 lbs

Pieces per Pallet: 308

Squares per Pallet: 3.54

Approx. Weight per Pallet: 3327 lbs