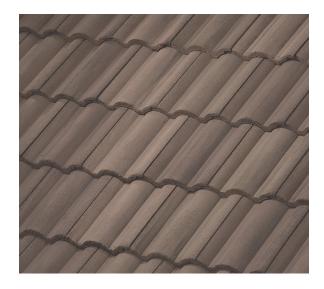

## PRODUCT INFORMATION

Profile: Villa 900

Color Name: Brown Blend

SKU Number: **1VICS3233** 

Product Type: Standard Weight

Color: Tan, Multicolor, Brown

**Available Regions:** 

Southern California, Canada, Pacific Northwest, Northern California

## Tile Specifications:

Size: **17" x 13"** 

Coverage: 87

Approx. Installed Weight: 900 lbs

Pieces per Pallet: 308

Squares per Pallet: 3.54

Approx. Weight per Pallet: 3327 lbs

The printed color shown here may vary from actual available tile color and should not be used to color match. Please contact your local Sales Representative for actual tile samples.

1.800.669.TILE (8453) www.BoralRoof.com