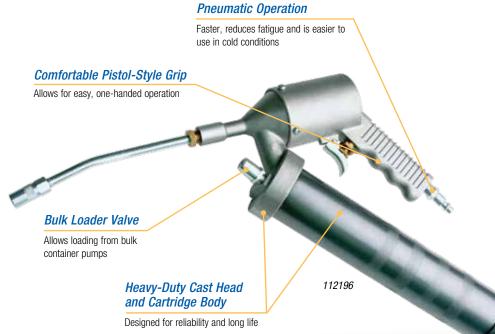

## **Ordering Information**

| Part<br>Number | Grease Gun Type                                             | Pressure psi<br>(bar) | Loading                                                           | Includes                                                                                                         |
|----------------|-------------------------------------------------------------|-----------------------|-------------------------------------------------------------------|------------------------------------------------------------------------------------------------------------------|
| 110218         | Lever-style,<br>manually-operated                           | 6,000 (414)           | <ul><li>Cartridge</li><li>Bulk fill</li></ul>                     | <ul><li>Rigid extension</li><li>Hydraulic coupler</li></ul>                                                      |
| 110216         | Heavy-duty, lever-style,<br>manually-operated               | 10,000 (690)          | <ul><li>Cartridge</li><li>Bulk fill</li><li>Loader fill</li></ul> | <ul><li>Rigid extension</li><li>Hydraulic coupler</li><li>Air bleeder valve</li></ul>                            |
| 110203         | Pistol-style,<br>manually-operated                          | 3,500 (241)           | <ul><li>Cartridge</li><li>Bulk fill</li><li>Loader fill</li></ul> | <ul> <li>Rigid extension</li> <li>Hydraulic coupler</li> <li>Air bleeder valve</li> </ul>                        |
| 110202         | Pistol-style with<br>hose and coupler,<br>manually-operated | 3,500 (241)           | <ul><li>Cartridge</li><li>Bulk fill</li><li>Loader fill</li></ul> | <ul> <li>12 in (30.4 cm)<br/>flexible extension</li> <li>Hydraulic coupler</li> <li>Air bleeder valve</li> </ul> |
| 112196         | 1/4 npt pistol-style,<br>air-operated                       | 6,000 (414)           | <ul><li>Bulk fill</li><li>Loader fill</li></ul>                   | <ul><li>Rigid extension</li><li>Hydraulic coupler</li></ul>                                                      |
| 110201         | Suction-gun,<br>manually-operated                           |                       | 12 in (30.4 cm)<br>clear plastic hose                             |                                                                                                                  |
| 203697         | Hot-Shot portable booster                                   | 10,000 (690)          |                                                                   | Rigid extension                                                                                                  |
| Accessori      | es                                                          |                       |                                                                   |                                                                                                                  |