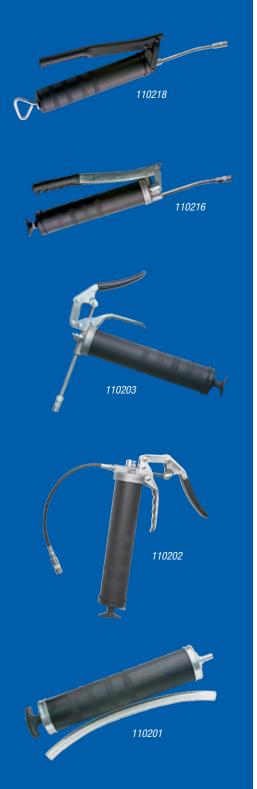

## **Ordering Information**

| Part<br>Number | Grease Gun Type                                             | Pressure psi<br>(bar) | Loading                                                           | Includes                                                                                                         |
|----------------|-------------------------------------------------------------|-----------------------|-------------------------------------------------------------------|------------------------------------------------------------------------------------------------------------------|
| 110218         | Lever-style,<br>manually-operated                           | 6,000 (414)           | <ul><li>Cartridge</li><li>Bulk fill</li></ul>                     | <ul><li>Rigid extension</li><li>Hydraulic coupler</li></ul>                                                      |
| 110216         | Heavy-duty, lever-style,<br>manually-operated               | 10,000 (690)          | <ul><li>Cartridge</li><li>Bulk fill</li><li>Loader fill</li></ul> | <ul><li>Rigid extension</li><li>Hydraulic coupler</li><li>Air bleeder valve</li></ul>                            |
| 110203         | Pistol-style,<br>manually-operated                          | 3,500 (241)           | <ul><li>Cartridge</li><li>Bulk fill</li><li>Loader fill</li></ul> | <ul> <li>Rigid extension</li> <li>Hydraulic coupler</li> <li>Air bleeder valve</li> </ul>                        |
| 110202         | Pistol-style with<br>hose and coupler,<br>manually-operated | 3,500 (241)           | <ul><li>Cartridge</li><li>Bulk fill</li><li>Loader fill</li></ul> | <ul> <li>12 in (30.4 cm)<br/>flexible extension</li> <li>Hydraulic coupler</li> <li>Air bleeder valve</li> </ul> |
| 112196         | 1/4 npt pistol-style,<br>air-operated                       | 6,000 (414)           | <ul><li>Bulk fill</li><li>Loader fill</li></ul>                   | <ul><li>Rigid extension</li><li>Hydraulic coupler</li></ul>                                                      |
| 110201         | Suction-gun,<br>manually-operated                           |                       | 12 in (30.4 cm)<br>clear plastic hose                             |                                                                                                                  |
| 203697         | Hot-Shot portable booster                                   | 10,000 (690)          |                                                                   | Rigid extension                                                                                                  |
| Accessori      | es                                                          |                       |                                                                   |                                                                                                                  |