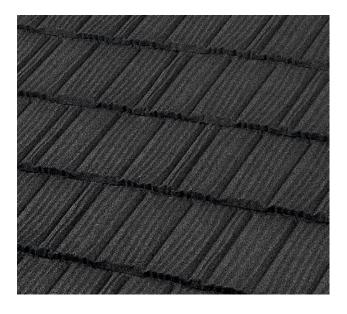

## PRODUCT INFORMATION

Reflectivity: 0.04

Aged Ref. (3 yr): N/A

Emmisivity: 0.89

Aged Em. (3 yr) N/A

SRI: **-2** 

Aged SRI (3 yr): N/A

Profile: PINE-CREST Shake

Color Name: Charcoal

SKU Number: 4DAP9104000

Product Weight: Lightweight 1.5 Lbs per Sq Ft

Installation Type: Direct or Batten

Pallet Layout: Left-to-Right or Right-to-Left

Fastening: Exposed

Batten Spacing: 14.5" (368mm)