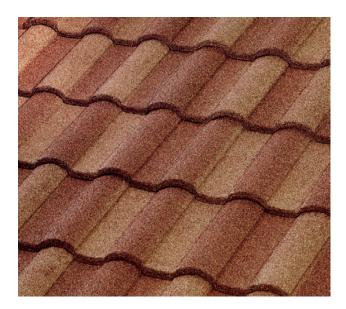

## PRODUCT INFORMATION

Reflectivity: 0.14

Emmisivity: 0.88

SRI: 11

Aged Ref. (3 yr): N/A

Aged Em. (3 yr) N/A

Aged SRI (3 yr): N/A

| Profile:           | BARREL-VAULT Tile             |
|--------------------|-------------------------------|
| Color Name:        | Santa Fe                      |
| SKU Number:        | 4DDP96185SF                   |
| Product Weight:    | Lightweight 1.5 Lbs per Sq Ft |
| Installation Type: | Direct or Batten              |
| Pallet Layout:     | Left-to-Right (Only)          |
| Fastening:         | Exposed                       |
| Batten Spacing:    | 14" (356mm)                   |
| Available Regions: | Nationwide                    |

| The printed color shown here may vary from actual available tile color and should not be used |  |
|-----------------------------------------------------------------------------------------------|--|
| to color match. Please contact your local Sales Representative for actual panel samples.      |  |