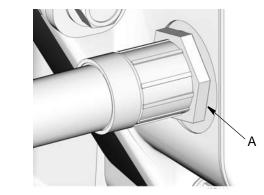

# Installation Instructions

1. Align pins and slot in cable mount connector (A) with hole pattern in power cable (1) to connect power cable to front mount connector (FIG. 3).

2. Hand-tighten connector until it stops. Then use a grip pliers to turn it 1/2 turn more to tighten it securely and make sure the o-ring is engaged.

**NOTE:** Take care to not damage the o-ring on cable mount connector (A).

FIG. 4

 After installation, verify cable mount connector (A) has not been loosened (FIG. 5). If loose, tighten securely and torque to 7.4 ft-lbs (10.0 N•m).

FIG. 5