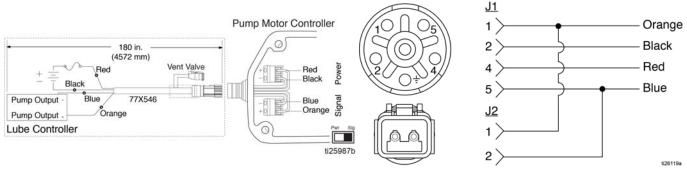

#### FIG. 2: Model 77X546

## Part No.:

77X545: For Series Progressive System 77X546: For Injector System with Vent Valve Cable

### Vent Valve Cable Connection only - Kit 77X546

 Connect vent valve cable (B) to vent valve connector (C) (FIG. 6).