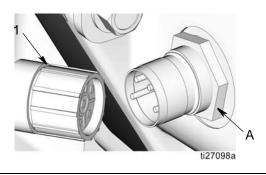

# Installation Instructions

1. Align pins and slot in cable mount connector (A) with hole pattern in power cable (1) to connect power cable to front mount connector (FIG. 3).

2. Hand-tighten connector until it stops. Then use a grip pliers to turn it 1/2 turn more to tighten it securely and make sure the o-ring is engaged.

**NOTE:** Take care to not damage the o-ring on cable mount connector (A).

FIG. 4

 After installation, verify cable mount connector (A) has not been loosened (FIG. 5). If loose, tighten securely and torque to 7.4 ft-lbs (10.0 N•m).