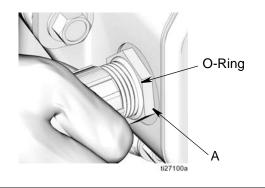

**NOTE:** Take care to not damage the o-ring on cable mount connector (A).

FIG. 4

 After installation, verify cable mount connector (A) has not been loosened (FIG. 5). If loose, tighten securely and torque to 7.4 ft-lbs (10.0 N•m).