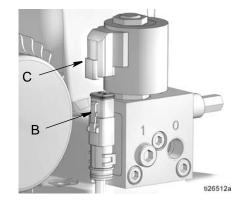

### Vent Valve Cable Connection only - Kit 77X546

 Connect vent valve cable (B) to vent valve connector (C) (FIG. 6).

#### FIG. 6

- 5. Connect pump to main power supply.
- 6. Test system to ensure proper operation.