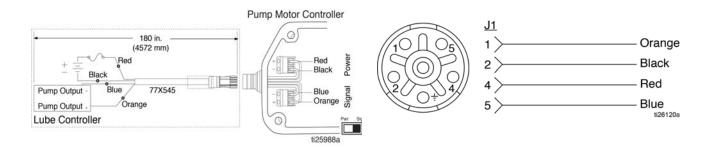

#### FIG. 1: Model 77X545

## Part No.:

77X545: For Series Progressive System 77X546: For Injector System with Vent Valve Cable