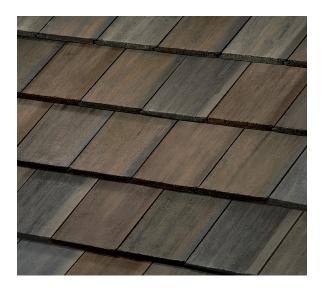

Saxony 900 Slate

Appalachian Blend

1FACS0330

Profile:

Color:

Color Name:

SKU Number:

Product Type:

Standard Weight

Black, Blended, Grey, Brown

Available Regions:

Northern California, Southern Nevada, Southern California