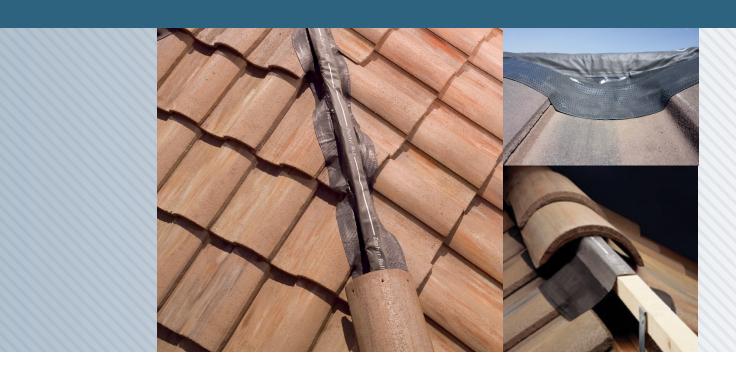

#### **Weather Protection**

Aluminum sides can be stretched and formed to blend smoothly with the roof surface. Butyl strips seal the ridge and hip areas to help prevent wind driven rain and snow from entering the peaks and corners of the roof.

#### **Easy Installation**

Simply unroll and seal to field tiles without any additional tools or fasteners. Use with solid ridge nailer or with universal 2"x 2" ridge nailer with Ridge Riser® brackets.