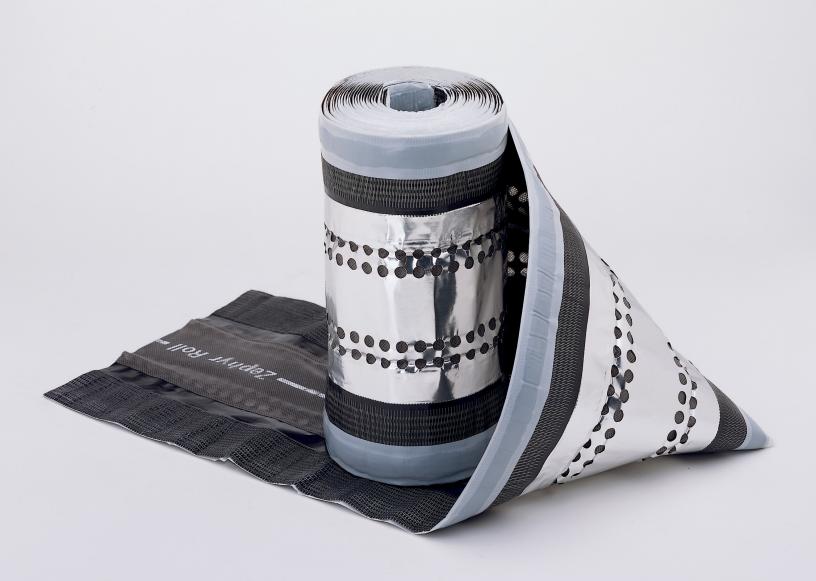

# Zephyr Roll®

#### **Weather Protection**

Aluminum sides can be stretched and formed to blend smoothly with the roof surface. Butyl strips seal the ridge and hip areas to help prevent wind driven rain and snow from entering the peaks and corners of the roof.

#### **Easy Installation**

Simply unroll and seal to field tiles without any additional tools or fasteners. Use with solid ridge nailer or with universal 2"x 2" ridge nailer with Ridge Riser® brackets.

#### Lightweight

Each 33' rolls weighs only 6.4 lbs for 11" wide and 7.6 lbs 13.4" wide rolls for easy roof loading and handling and low transportation costs.

**NOTE:** This product does not have an express warranty. In addition, SELLER MAKES NO EXPRESS OR IMPLIED WARRANTIES OF MERCHANTABILITY OR FITNESS FOR A PARTICULAR PURPOSE regarding this product.