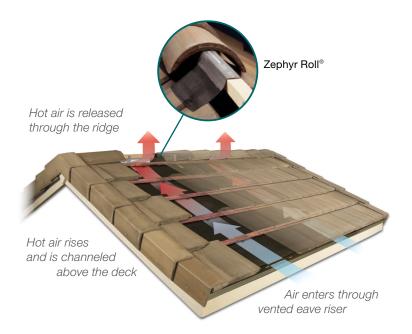

# WEATHER BLOCKING THAT VENTILATES

- Prevents intrusion of wind-driven rain and snow
- Optimal location to exhaust heat and moisture from peak of roof
- 8 square inches ventilation per foot

- Rollable installation gets the job done faster
- Blends smoothly with the roof surface
- Reduces unappealing field vents and roof penetrations

### A BREATHABLE ROOF IS ENERGY EFFICIENT

As a component of Boral 's Cool Roof System, Zephyr Roll® lets the roof system breathe to stay cool in summer and dry in winter over a longer life time. Ventilating the attic space as a ridge vent is an optional use for Zephyr Roll® to make the building more efficient by exhausting at the optimal peak location. Find out how much you can save at BoralRoof.com by clicking on the Energy Calculator button.