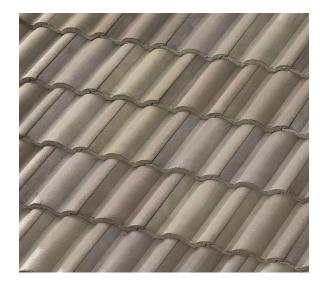

## PRODUCT INFORMATION

Profile: Villa 900

Color Name: Sea Pearl Blend

SKU Number: **1VICS4070** 

Product Type: Standard Weight

Color: Green, Grey, Tan, Multicolor

Available Regions:

**Southern California** 

## **Tile Specifications:**

Size: 17" x 13"

Coverage: **87** 

Approx. Installed Weight: 900 lbs

Pieces per Pallet: 308

Squares per Pallet: 3.54

Approx. Weight per Pallet: 3327 lbs

\*Calculated Aged Value