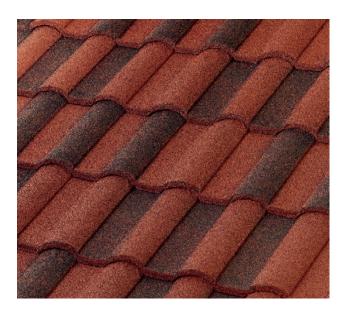

## PRODUCT INFORMATION

Reflectivity: 0.14

Aged Ref. (3 yr): N/A

Emmisivity: 0.89

Aged Em. (3 yr) N/A

SRI: 11

Aged SRI (3 yr): N/A

Color Name: Barcelona

SKU Number: 4DDP97335SF

Product Weight: Lightweight 1.5 Lbs per Sq Ft

Installation Type: Direct or Batten

Pallet Layout: Left-to-Right (Only)

Fastening: Exposed

Batten Spacing: 14" (356mm)

Profile: BARREL-VAULT Tile

## **Product Specifications**

Available Regions: Nationwide

Size: 17.125" x 45.125" (435 x 1146 mm)

Coverage: 14" x 43.625" (356 x 1108 mm)

Panels per 100 Sq Ft: 24

Sq M per Panel: 0.46

Sq M per Pallet: 166