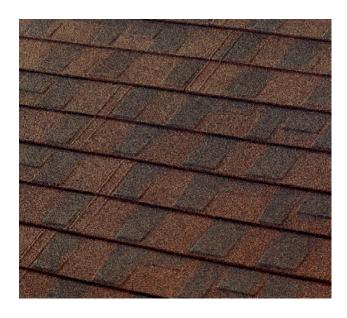

## PRODUCT INFORMATION

Reflectivity: 0.08

Aged Ref. (3 yr): N/A

Emmisivity: 0.88

Aged Em. (3 yr) N/A

**SRI: 3** 

Aged SRI (3 yr): N/A

Profile: GRANITE-RIDGE Shingle

Color Name: Barclay

SKU Number: 4DBP93185SF

Product Weight: Lightweight 1.5 Lbs per Sq Ft

Installation Type: Direct (Only)

Pallet Layout: Left-to-Right (Only)

Fastening: Concealed

Batten Spacing: N/A

Available Regions: Nationwide

## **Product Specifications**

Size: 15.875" x 46.000" (403 x 1168 mm)

Coverage: 14" x 43.75" (356 x 1111 mm)

Panels per 100 Sq Ft: 24

Sq M per Panel: 0.39

Sq M per Pallet: 139

Panels per Pallet: 360

Squares per Pallet: 15