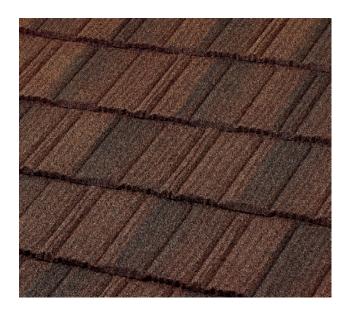

## PRODUCT INFORMATION

Reflectivity: 0.08

Aged Ref. (3 yr): N/A

Emmisivity: 0.88

Aged Em. (3 yr) N/A

**SRI: 3** 

Aged SRI (3 yr): N/A

Color Name: Barclay

SKU Number: 4DAP93185SF

Product Weight: Lightweight 1.5 Lbs per Sq Ft

Installation Type: Direct or Batten

Pallet Layout: Left-to-Right or Right-to-Left

Fastening: Exposed

Batten Spacing: 14.5" (368mm)

Profile: PINE-CREST Shake

## **Product Specifications**

Available Regions: Nationwide

Size: 18" x 52.5" (457 x 1334 mm)

Coverage: 14.625" x 49.5" (371 x 1257 mm)

Panels per 100 Sq Ft: 20

Sq M per Panel: 0.46

Sq M per Pallet: 186

Panels per Pallet: 400