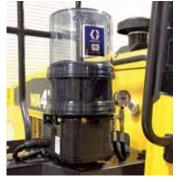

# **G3™ Electric Lubrication Pump**

Temperature changes, changing grease types, and challenging installation requirements are no problem for the G3 electric lubrication pump. With its flexible design, including adjustable pump elements and an ability to work with both injector-based and series progressive systems, G3 is a rugged, cost-effective pump which will extend machinery life, reduce operating costs, and increase productivity.