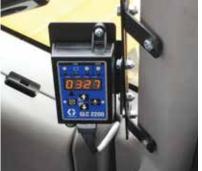

## **GLC 2200 Controller**

The GLC 2200 Controller is a workhorse. Designed with user-friendly features and benefits you can really use, like in-cab visual and audible alarms to ensure your equipment is lubricated properly. LEDs let you know what your system is doing at a glance and an easy-to-read digital display makes it simple to program and monitor your equipment.