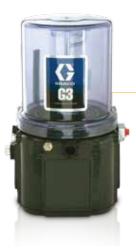

# **G3™ Electric Lubrication Pump**

Temperature changes, changing grease types, and challenging installation requirements are no problem for the G3 electric lubrication pump. With its flexible design, including adjustable pump elements and an ability to work with both injector-based and series progressive systems, G3 is a rugged, cost-effective pump which will extend machinery life, reduce operating costs, and increase productivity.