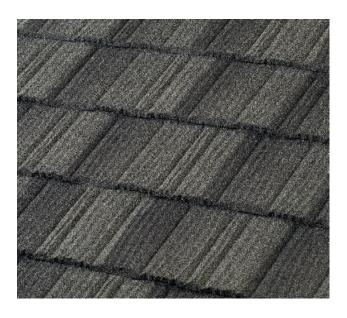

## PRODUCT INFORMATION

Reflectivity: 0.11

Aged Ref. (3 yr): N/A

Emmisivity: 0.89

Aged Em. (3 yr) N/A

SRI: 7

Aged SRI (3 yr): N/A

Profile: PINE-CREST Shake

Color Name: Ironwood

SKU Number: 4DAP95325SF

Product Weight: Lightweight 1.5 Lbs per Sq Ft

Installation Type: Direct or Batten

Pallet Layout: Left-to-Right or Right-to-Left

Fastening: Exposed

Batten Spacing: 14.5" (368mm)