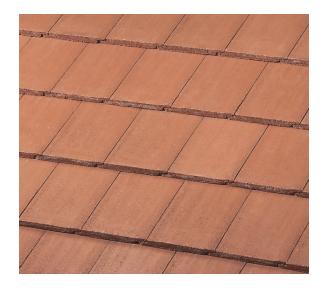

## PRODUCT INFORMATION

Profile: Saxony 900 Slate

Color Name: Goldenrod

SKU Number: 1FACS6116

Product Type: Standard Weight

Color: Orange

Available Regions:

Northern California, Southern California

The printed color shown here may vary from actual available tile color and should not be used to color match. Please contact your local Sales Representative for actual tile samples.

1.800.669.TILE (8453) www.BoralRoof.com