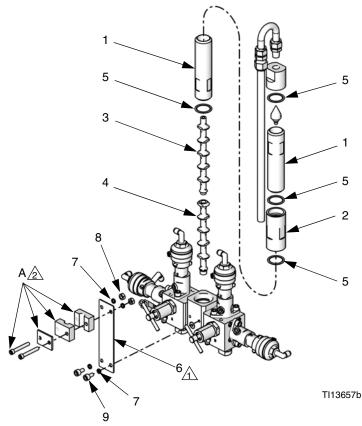

## **Important Safety Instructions**

Read all warnings and instructions in manual 312781. Save those instructions.

| Ref. | Description                | Qty. |
|------|----------------------------|------|
| 1    | HOUSING, 50cc              | 2    |
| 2    | COUPLING, housing          | 1    |
| 3*   | TUBE, upper mix            | 1    |
| 4*   | TUBE, lower mix            | 1    |
| 5    | O-RING, integrator housing | 4    |
| 6    | BRACKET                    | 1    |
| 7    | WASHER, lock               | 4    |
| 8    | NUT                        | 2    |
| 9    | SCREW, 1/4-20              | 2    |

<sup>\*</sup> Included in kit 25N729

Remove tube bracket assembly (A) from manifold. Install bracket (6) using two screws (9) and washers (7).

Install tube bracket assembly (A) on bracket (6) using two washers (7) and nuts (8).