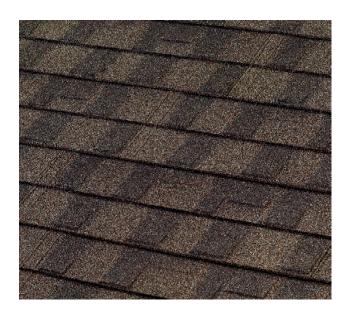

## PRODUCT INFORMATION

Reflectivity: 0.08

Aged Ref. (3 yr): N/A

Emmisivity: 0.88

Aged Em. (3 yr) N/A

**SRI: 3** 

Aged SRI (3 yr): N/A

Profile: GRANITE-RIDGE Shingle

Color Name: Timberwood

SKU Number: 4DBP93225SF

Product Weight: Lightweight 1.5 Lbs per Sq Ft

Installation Type: Direct (Only)

Pallet Layout: Left-to-Right (Only)

Fastening: Concealed

Batten Spacing: N/A

Available Regions: Nationwide