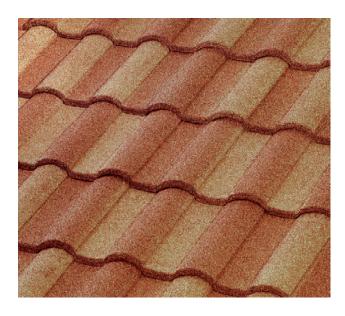

## PRODUCT INFORMATION

Reflectivity: 0.22

Aged Ref. (3 yr): N/A

Emmisivity: 0.89

Aged Em. (3 yr) N/A

SRI: 21

Aged SRI (3 yr): N/A

Profile: BARREL-VAULT Tile

Color Name: Sunset Gold

SKU Number: 4DDP96165SF

Product Weight: Lightweight 1.5 Lbs per Sq Ft

Installation Type: Direct or Batten

Pallet Layout: Left-to-Right (Only)

Fastening: Exposed

Batten Spacing: 14" (356mm)