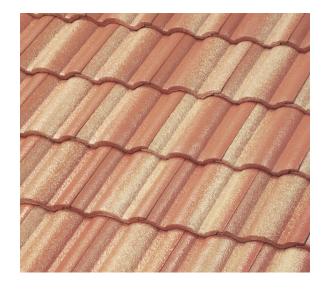

## PRODUCT INFORMATION

Profile: Villa 900

Color Name: Sunrise - Slurry Finish

SKU Number: **1VISS6112** 

Product Type: Standard Weight

Color: Multicolor, Orange, Red

Available Regions:

**Southern California** 

## Tile Specifications:

Size: **17" x 13"** 

Coverage: **87** 

Approx. Installed Weight: 900 lbs

Pieces per Pallet: 308

Squares per Pallet: 3.54

Approx. Weight per Pallet: 3327 lbs

The printed color shown here may vary from actual available tile color and should not be used to color match. Please contact your local Sales Representative for actual tile samples.

1.800.669.TILE (8453) www.BoralRoof.com