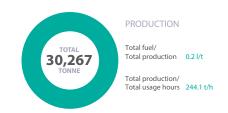

#### Make decisions based on the right data

Dashboards on utilization, production and energy consumption over customizable periods, for a single machine or a group of equipment to make informed decisions that impact operations