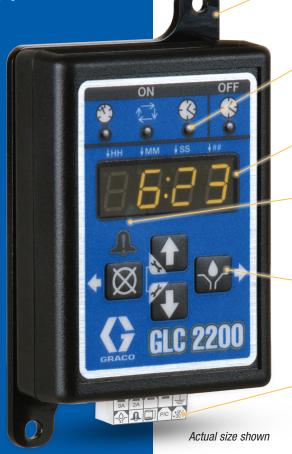

## **External Mounting Tabs**

Easy to mount without having to open up the control box.

## **Monitoring LEDs**

LEDs let you know what your system is doing at a glance.

## Digital Readout

Easy to read digital display makes it simple to program and monitor your equipment.

#### Visual and Audible Alarms

In-cab visual and audible alarms let the operator know your equipment needs attention. Or set up a remote alarm to alert service or maintenance staff.

#### Intuitive Control

Simple icon based push buttons make programming easy.

#### Plug and Play

Color coded wiring harness with flying leads and easy to follow wiring diagrams makes installations efficient.