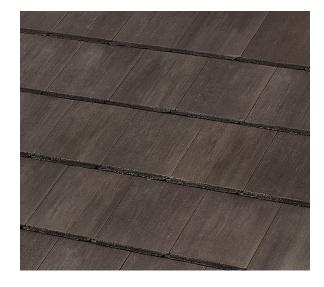

## PRODUCT INFORMATION

Profile: Saxony 900 Slate

Color Name: Sepia

SKU Number: 1FACS3370

Product Type: Standard Weight

Color: Brown

Available Regions:

Southern California, Northern California