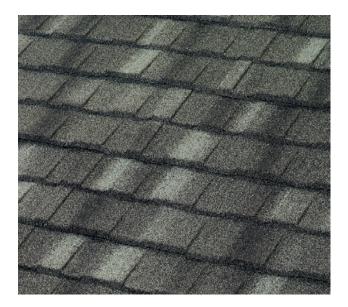

## PRODUCT INFORMATION

Reflectivity: 0.11

Emmisivity: 0.89

Aged Ref. (3 yr): N/A

| Profile:           | COTTAGE Shingle               |
|--------------------|-------------------------------|
| Color Name:        | Ironwood-HD                   |
| SKU Number:        | 4DCP95325HD                   |
| Product Weight:    | Lightweight 1.5 Lbs per Sq Ft |
| Installation Type: | Direct (Only)                 |
| Pallet Layout:     | Left-to-Right (Only)          |
| Fastening:         | Exposed                       |
| Batten Spacing:    | N/A                           |
| Available Regions: | Nationwide                    |

| The printed color shown here may vary from actual available tile color and should not be used |  |  |  |
|-----------------------------------------------------------------------------------------------|--|--|--|
| to color match. Please contact your local Sales Representative for actual panel samples.      |  |  |  |