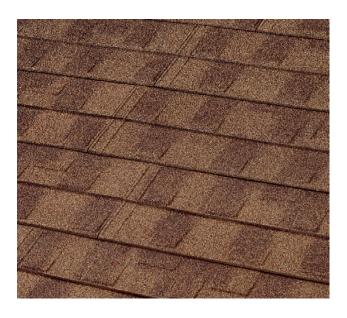

## PRODUCT INFORMATION

Reflectivity: 0.14

Aged Ref. (3 yr): N/A

Emmisivity: 0.89

Aged Em. (3 yr) N/A

SRI: 11

Aged SRI (3 yr): N/A

Profile: **GRANITE-RIDGE Shingle** 

Color Name: English Suede

SKU Number: 4DBP90400SF

Product Weight: Lightweight 1.5 Lbs per Sq Ft

Installation Type: Direct (Only)

Pallet Layout: Left-to-Right (Only)

Fastening: Concealed

Batten Spacing: N/A

Available Regions: Nationwide