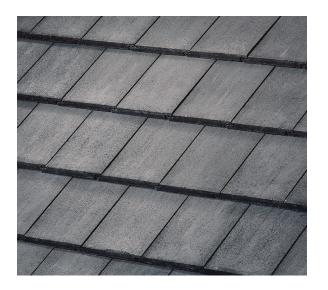

| Profile:      | Saxony 900 Slate        |
|---------------|-------------------------|
| Color Name:   | Ebony                   |
| SKU Number:   | 1FACS5047               |
| Product Type: | Standard Weight         |
| Color:        | Black, Multicolor, Grey |
|               | Available Regions:      |
|               | Southern California     |

## **Tile Specifications:**

| Size:                      | 17" x 13" |
|----------------------------|-----------|
| Coverage:                  | 85        |
| Approx. Installed Weight:  | 930 lbs   |
| Pieces per Pallet:         | 288       |
| Squares per Pallet:        | 3.39      |
| Approx. Weight per Pallet: | 3405 lbs  |