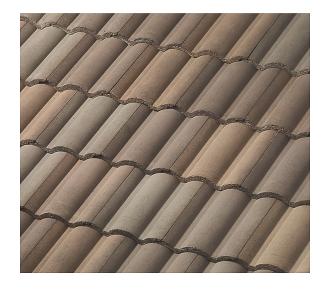

## PRODUCT INFORMATION

Profile: Villa 900

Color Name: Smokey Topaz Blend

SKU Number: **1VICS3181** 

Product Type: Standard Weight

Color: **Brown, Tan, Multicolor** 

Available Regions:

**Southern California** 

The printed color shown here may vary from actual available tile color and should not be used to color match. Please contact your local Sales Representative for actual tile samples.

1.800.669.TILE (8453) www.BoralRoof.com