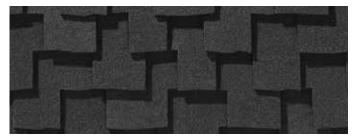

## PRESIDENTIAL SHAKE® TL COLOR PALETTE

Aged Bark

**Charcoal Black** 

Shadow Gray

NOTE: Due to limitations of printing reproduction, CertainTeed can not guarantee the identical match of the actual product color to the graphic representations throughout this publication.