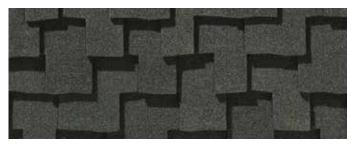

## PRESIDENTIAL SHAKE® TL COLOR PALETTE

Aged Bark

**Charcoal Black** 

Shadow Gray

NOTE: Due to limitations of printing reproduction, CertainTeed can not guarantee the identical match of the actual product color to the graphic representations throughout this publication.