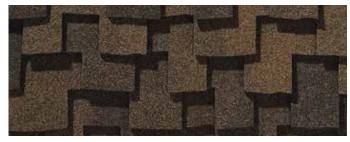

## PRESIDENTIAL SHAKE® TL COLOR PALETTE

Aged Bark

**Charcoal Black** 

Shadow Gray

NOTE: Due to limitations of printing reproduction, CertainTeed can not guarantee the identical match of the actual product color to the graphic representations throughout this publication.