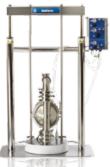

# SaniForce™ Drum Unloaders

## for high viscosity material transfer out of drums

### SaniForce 5:1 and 3150 HS Drum Unloaders

- Unload 55 gallon (208 I) drums with rates up to 100 gpm (390 lpm)
- Quick disconnect for fast and easy cleaning
- Inflatable wiper for tight seals
- 99% material evacuation rate

SaniForce 5:1 Drum Unloader

SaniForce 3150 HS Drum Unloader