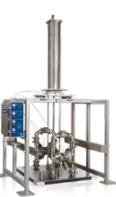

SaniForce 5:1 Drum Unloader

SaniForce 3150 HS Drum Unloader

### SaniForce 5:1 and 3150 HS Drum Unloaders

- Unload 55 gallon (208 I) drums with rates up to 100 gpm (390 lpm)
- Quick disconnect for fast and easy cleaning
- Inflatable wiper for tight seals
- 99% material evacuation rate

### SaniForce 5:1 Drum Unloader Popular Models

24D708 Priming Piston Pump

24D720 Double Ball Pump

SaniForce 3150 HS Drum Unloader Popular Models

24D940 Double Diaphragm Pump with Santoprene diaphragm and balls