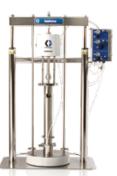

# SaniForce™ Drum Unloaders

## for high viscosity material transfer out of drums

### SaniForce 5:1 and 3150 HS Drum Unloaders

- Unload 55 gallon (208 I) drums with rates up to 100 gpm (390 lpm)
- Quick disconnect for fast and easy cleaning
- Inflatable wiper for tight seals
- 99% material evacuation rate

SaniForce 5:1 Drum Unloader

SaniForce 3150 HS Drum Unloader