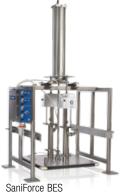

# SaniForce Bin Evacuation Systems

### for high viscosity material transfer out of bins

### SaniForce BES and 3150 BES

- Unloads viscous food ingredients from 300 gallon (1,135 l) containers
- Complete unloading saves water evaporation costs and provides process control
- Inflatable wiper seals for increased efficiency and faster change-out of bins
- Eliminates the need for booster pumps

SaniForce 3150 BES

All written and visual data contained in this document are based on the latest product information available at the time of publication. Graco reserves the right to make changes at any time without notice