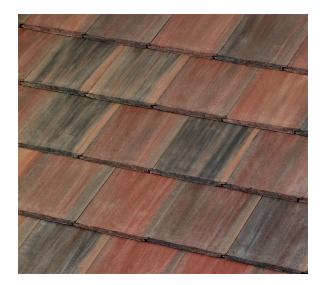

## **PRODUCT INFORMATION**

| roduct |
|--------|
| 0.19   |
| 0.18   |
| 0.91   |
| 0.96   |
| 18     |
| 19     |
| 0006   |
| 0942   |
|        |

| Profile:      | Saxony 900 Slate                                                                           |
|---------------|--------------------------------------------------------------------------------------------|
| Color Name:   | Cherrywood                                                                                 |
| SKU Number:   | 1FACS7002                                                                                  |
| Product Type: | Standard Weight                                                                            |
| Color:        | Orange, Blended, Red, Tan, Black                                                           |
|               | Available Regions:                                                                         |
|               | Pacific Northwest, Northern California,<br>Southern Nevada, Southern California,<br>Canada |
|               | Tile Specifications:                                                                       |

\*Calculated Aged Value

The printed color shown here may vary from actual available tile color and should not be used to color match. Please contact your local Sales Representative for actual tile samples.