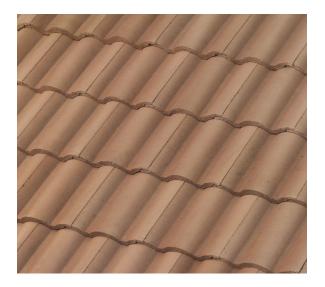

| Profile:      | Villa 900                         |
|---------------|-----------------------------------|
| Color Name:   | Charleston                        |
| SKU Number:   | 1VICS6070                         |
| Product Type: | Standard Weight                   |
| Color:        | Multicolor, Orange, Tan           |
|               | Available Regions:                |
|               | Canada Pacific Northwest Northern |

Canada, Pacific Northwest, Northern California, Southern California

## **Tile Specifications:**

| Size:                      | 17" x 13" |
|----------------------------|-----------|
| Coverage:                  | 87        |
| Approx. Installed Weight:  | 900 lbs   |
| Pieces per Pallet:         | 308       |
| Squares per Pallet:        | 3.54      |
| Approx. Weight per Pallet: | 3327 lbs  |