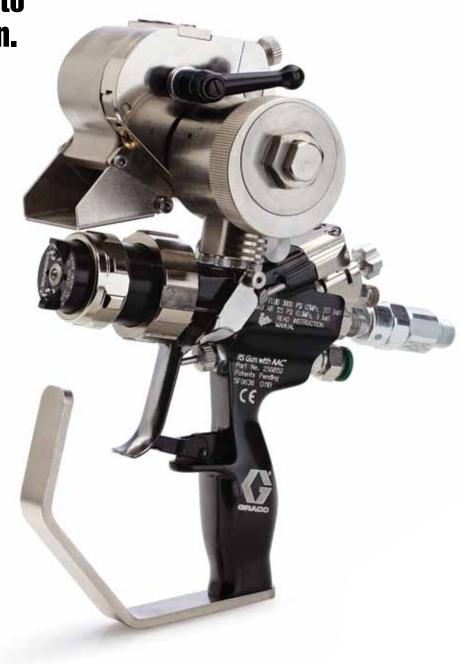

# **RS Resin Spray Guns**

Next Generation Guns for Gel Coat and Chop Applications

Four reasons to buy the RS Gun.

#### Makes production easier

- · Simple, quick start up and shut down
- · Quick tool-less blade change
- No need to adjust needle settings after maintenance

### Improves product quality

- Lightweight cutter gives better chopping control
- · Easy one-hand cutter speed control
- Superior spray pattern

### Improves operator comfort for increased job satisfaction

- Lighter, ergonomic gun reduces fatigue
- Lets you quickly adjust anvil tension to correct cut variations due to anvil and blade wear
- No problems soaking the RS Gun in solvents overnight

#### Saves material costs

- Air Assist Containment (AAC®) standard on all RS Guns
- · Lower pressure reduces overspray