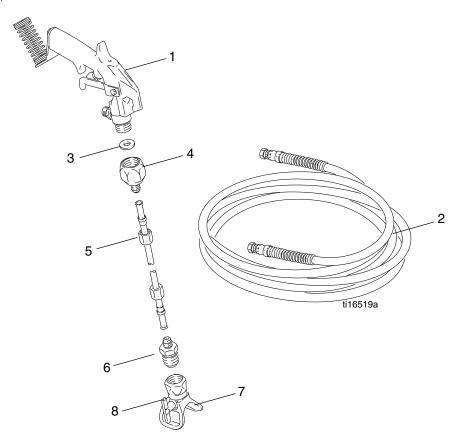

#### **Parts List**

| Ref. | Part   | Description                | Qty. |
|------|--------|----------------------------|------|
| 1    | 248157 | FLEX GUN                   | 1    |
| 2    | 249080 | HOSE, coupled 1/4 x 50 ft  | 1    |
| 3    | 166969 | GASKET                     | 1    |
| 4    | 180137 | NUT, gun                   | 1    |
| 5    | 223718 | TUBE, extension, 15.83 in. | 1    |
| 6    | 180136 | ADAPTER, tip               | 1    |
| 7    | 243161 | GUARD, RAC 5               | 1    |
| 8    | 286425 | SWITCH TIP, size 425       | 1    |
| 11   | 101566 | NUT, lock                  | 8    |
| 12   | 108851 | WASHER, plain              | 8    |
| 13   | 16G776 | BRACKET, hose wrap         | 4    |
| 14   | 516595 | BOLT, hex, 3/4 in.         | 8    |
| 15   | 196177 | NIPPLE, reducer            | 1    |
| 16   | 124490 | FITTING, tee               | 1    |