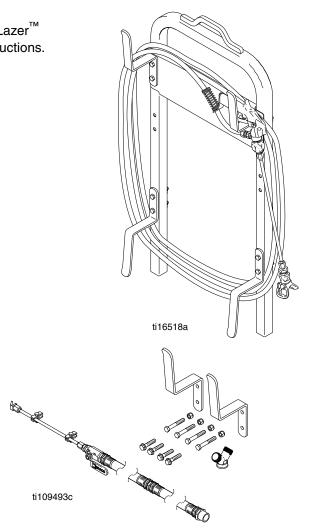

### **RoadPak Gun Stencil Kit Installation**

1. Perform **Pressure Relief Procedure** before installing (see manual 3A1214).

#### **Parts List**

| Ref. | Part   | Description                | Qty. |
|------|--------|----------------------------|------|
| 1    | 248157 | FLEX GUN                   | 1    |
| 2    | 249080 | HOSE, coupled 1/4 x 50 ft  | 1    |
| 3    | 166969 | GASKET                     | 1    |
| 4    | 180137 | NUT, gun                   | 1    |
| 5    | 223718 | TUBE, extension, 15.83 in. | 1    |
| 6    | 180136 | ADAPTER, tip               | 1    |
| 7    | 243161 | GUARD, RAC 5               | 1    |
| 8    | 286425 | SWITCH TIP, size 425       | 1    |
| 11   | 101566 | NUT, lock                  | 8    |
| 12   | 108851 | WASHER, plain              | 8    |
| 13   | 16G776 | BRACKET, hose wrap         | 4    |
| 14   | 516595 | BOLT, hex, 3/4 in.         | 8    |
| 15   | 196177 | NIPPLE, reducer            | 1    |
| 16   | 124490 | FITTING, tee               | 1    |