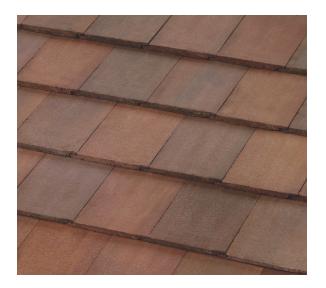

Profile:Saxony 900 SlateColor Name:Copper Mountain BlendSKU Number:1FACS6099Product Type:Standard WeightColor:Multicolor, Red, BrownAvailable Regions:Southern California

## **Tile Specifications:**

| Size:                      | 17" x 13" |
|----------------------------|-----------|
| Coverage:                  | 85        |
| Approx. Installed Weight:  | 930 lbs   |
| Pieces per Pallet:         | 288       |
| Squares per Pallet:        | 3.39      |
| Approx. Weight per Pallet: | 3405 lbs  |

\*Calculated Aged Value

The printed color shown here may vary from actual available tile color and should not be used to color match. Please contact your local Sales Representative for actual tile samples.